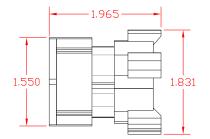

## **PRODUCT FEATURES**

- · Reduces bus harnessing
- · Reduces actual and production costs
- Reduces bus connections increasing quality & durability
- · Eases troubleshooting of harnesses
- Potted for a true IP67 rating
- Operating & storage temp rating -45°C to +85°C
- 4 x DT04-3P Deutsch Connectors
  - 12 x Nickel Plated Pins 2 x W3P-J1939 Blue Wedge Locks 2 x W3P Green Wedge Locks
- Rugged ABS Housing