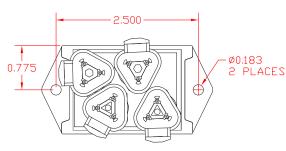

## **PRODUCT FEATURES**

- · Reduces bus harnessing
- · Reduces actual and production costs
- Reduces bus connections increasing quality & durability
- · Eases troubleshooting of harnesses
- Potted for a true IP67 rating
- Operating & storage temp rating -45°C to +85°C
- 4 x DT04-3P Deutsch Connectors
  - 12 x Nickel Plated Pins 2 x W3P-J1939 Blue Wedge Locks 2 x W3P Green Wedge Locks
- Rugged ABS Housing

| 99-2DLM | J1 | J2 | J3 | J4 |
|---------|----|----|----|----|
| CAN HI  | А  | А  | А  | А  |
| CAN LO  | В  | В  | В  | В  |
| GRD     | С  | С  | С  | С  |