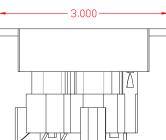

## **PRODUCT FEATURES**

- · Reduces bus harnessing
- · Reduces actual and production costs
- Reduces bus connections increasing quality & durability
- · Eases troubleshooting of harnesses
- Potted for a true IP67 rating
- Operating & storage temp rating -45°C to +85°C
- 4 x DT04-3P Deutsch Connectors
  - 12 x Nickel Plated Pins 2 x W3P-J1939 Blue Wedge Locks 2 x W3P Green Wedge Locks
- Rugged ABS Housing