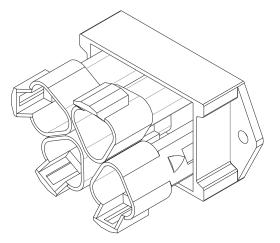

## J1939 Bus Splitter

This CAN bus splitter provides a cost effective and space efficient way of connecting multiple devices to the J1939 CAN bus. This module reduces cost by eliminating Y adapters and extra harnesses typically used to provide additional connections to the bus.

## **PRODUCT FEATURES**

- · Reduces bus harnessing
- · Reduces actual and production costs
- Reduces bus connections increasing quality & durability
- · Eases troubleshooting of harnesses
- Potted for a true IP67 rating
- Operating & storage temp rating -45°C to +85°C
- 4 x DT04-3P Deutsch Connectors
  - 12 x Nickel Plated Pins 2 x W3P-J1939 Blue Wedge Locks 2 x W3P Green Wedge Locks
- Rugged ABS Housing