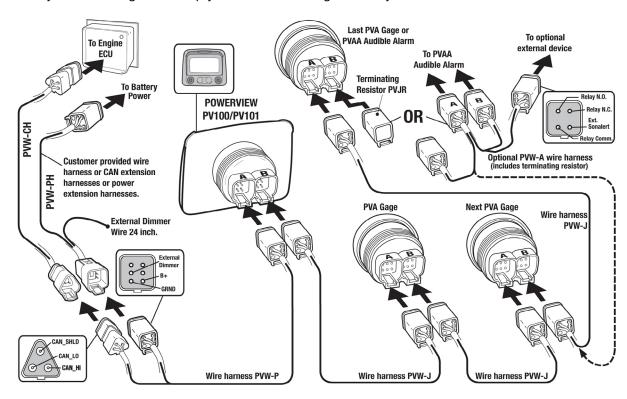

### Diagram

Use this easy-connect diagram to help you locate the wiring harness you need.