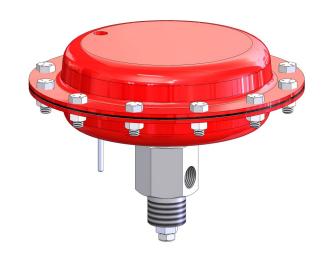

## **CV25 Control Valve**

The CV25 is a compact, economical dump valve solution. It consists of a freezeless angle body design coupled with a low profile actuator. The plug and seat are both submerged in the process media to give the valve its freezeless characteristic. Typical installations include separators, compressor skids, and other production equipment. The CV25 is available with a metal to metal or soft seat option, and a NACE option is available for sour service.