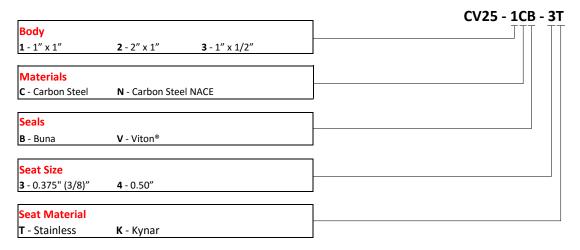

#### Example Model No. CV25-1CB-3T

CV25 Series Dump Valve, 1" X 1" Body, Carbon Steel with Buna Seals, 0.375" SST Seat.

Repair Kits Available

Phone: 409-225-5863

Fax: 409-242-1005

1009 Laurel Street

Beaumont, Texas 77701