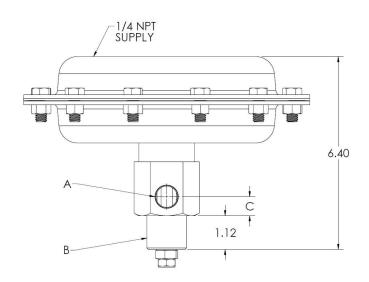

### **Dimensions**

| Assembly Dimensions (in.) |        |          |      |
|---------------------------|--------|----------|------|
| <b>Body Size</b>          | Α      | В        | С    |
| 1" x 1"                   | 1" NPT | 1" NPT   | 0.75 |
| 2" x 1"                   | 2" NPT | 1" NPT   | 0.75 |
| 1" x 1/2"                 | 1" NPT | 1/2" NPT | 0.63 |