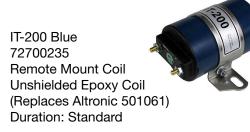

## How to Order

ITX-200RM

| Part Number | Model                      | Notes                               |
|-------------|----------------------------|-------------------------------------|
| 72700240    | IT-250FM                   |                                     |
| 72700237    | IT-250                     |                                     |
| 72700231    | IT-230FM                   | Smart Coil                          |
| 72700230    | IT-230                     | Smart Coll                          |
| 72700232    | ITX-230RM                  |                                     |
| 72700245    | ITX-250-12, 12 inch length |                                     |
| 72700241    | ITX-200RM                  |                                     |
| 72700242    | ITX-170-6, 6 inch length   | Direct replacement of Altronic coil |
| 72700235    | IT-200 Blue                |                                     |