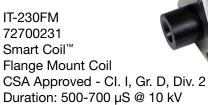

A variety of coils are offered to meet specific application requirements as listed below.

IT-250FM 72700240 Smart Coil<sup>™</sup> Flange Mount Coil CSA Approved - Cl. I, Gr. D, Div. 2 Duration: 400-500 µS @ 10 kV